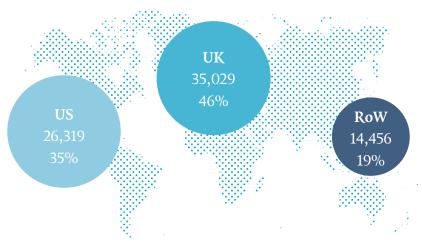

Subscribers 75,725

Source: February 2019 Average ABC Circulation figures 2018-2019

Source: Seotember 2019

London Review OF BOOKS

By Region