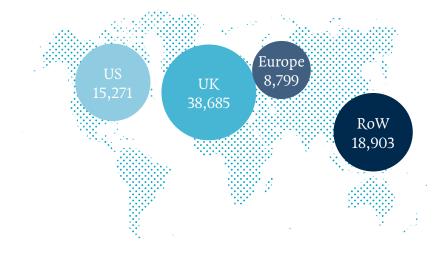

Subscribers 75,725

Source: February 2019 Average ABC Circulation figures 2018-2019

Source: Seotember 2019

London Review OF BOOKS

By Region