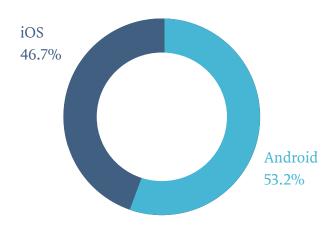

| Users               | 16,723  |
|---------------------|---------|
| Screen Views        | 322,369 |
| Unique Screen Views | 237,222 |

Sessions by Region

Source: Monthly Sessions for August 2019